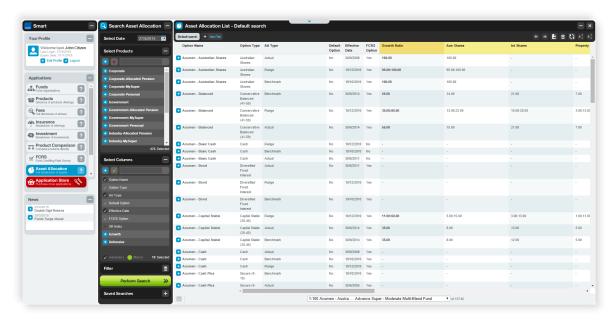

## **Asset Allocation**

CONTACT
Phillip Hunt
0404 846 366
phillip.hunt@superratings.com.au

SuperRatings' Asset Allocation Application provides access to our comprehensive list of product option allocation data across 400 + products and 6,000 investment options.

With 40+ Growth/Defensive assets to choose from features and functionality of the Asset Allocation App include:

1

'Actual', 'Benchmark' and 'Range' Allocations available.

2

Current and historical data access.

3

Quarterly updates.

4

Refine and Filter search by Growth / Defensive %, Option type & default.

5

Save searches and/or Export results to Excel.

6

Link to 'more detailed information' including option specific details, objective description and Asset Allocation Summary (Printable).

Originally available as a quarterly spreadsheet only, in July 2011 we enhanced the product to be an online App in our web based portal. This means subscriber organisations now have all our current and historical Asset Allocation data at their fingertips and can tailor research specific to their requirements.